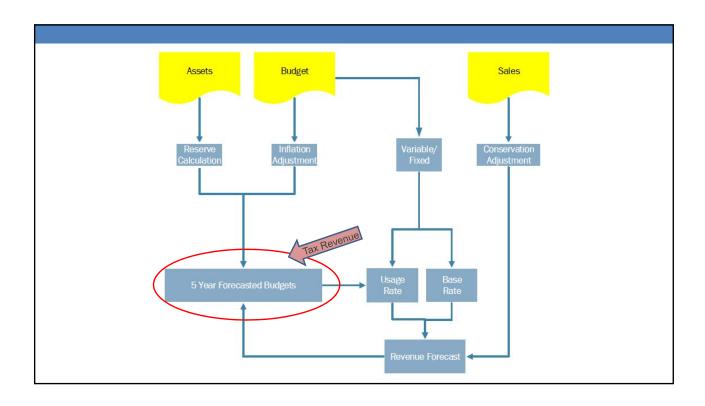

# Possible split of Tax Revenue (\$1,569,000) between Treated and Irrigation Water

- 1. Asset Value: 85% Treated, 15% Irrigation \$1,333,650 / \$235,350
- 2. Costs: 74% 26% \$1,161,060 / \$407,940
- 3. Evenly: 50% 50% \$784,500 / \$784,500

### **Treated Water vs Irrigation Water**

- One Water System
- Two User Classes
- Separate Rate Calculations
- Split
  - All infrastructure
  - Expenses
  - Existing debts
  - Existing reserves

| st<br>c. Cos |                 | Normal                                                                                                                                                                                                                                                                                                                                                                                                                                                                                                                                                                                                                                                                                                                                                                                                                                                                                                                                                                                                                                                                                                                                                                                                                                                                                                                                                                                                                                                                                                                                                                                                                                                                                                                                                                                                                                                                                                                                                                                                                                                                                                                         |         |                                                                        | Planned   | Estimated |              | Fund         | Fund  | Fund |             |                |
|--------------|-----------------|--------------------------------------------------------------------------------------------------------------------------------------------------------------------------------------------------------------------------------------------------------------------------------------------------------------------------------------------------------------------------------------------------------------------------------------------------------------------------------------------------------------------------------------------------------------------------------------------------------------------------------------------------------------------------------------------------------------------------------------------------------------------------------------------------------------------------------------------------------------------------------------------------------------------------------------------------------------------------------------------------------------------------------------------------------------------------------------------------------------------------------------------------------------------------------------------------------------------------------------------------------------------------------------------------------------------------------------------------------------------------------------------------------------------------------------------------------------------------------------------------------------------------------------------------------------------------------------------------------------------------------------------------------------------------------------------------------------------------------------------------------------------------------------------------------------------------------------------------------------------------------------------------------------------------------------------------------------------------------------------------------------------------------------------------------------------------------------------------------------------------------|---------|------------------------------------------------------------------------|-----------|-----------|--------------|--------------|-------|------|-------------|----------------|
|              |                 | Estimated                                                                                                                                                                                                                                                                                                                                                                                                                                                                                                                                                                                                                                                                                                                                                                                                                                                                                                                                                                                                                                                                                                                                                                                                                                                                                                                                                                                                                                                                                                                                                                                                                                                                                                                                                                                                                                                                                                                                                                                                                                                                                                                      | Current | Estimated                                                              | Remaining | Remaining | Estimated    | runa<br>with | with  | with | Existing    | Annual Reserve |
| ) (H, C,     | F) Historic Cos | Life                                                                                                                                                                                                                                                                                                                                                                                                                                                                                                                                                                                                                                                                                                                                                                                                                                                                                                                                                                                                                                                                                                                                                                                                                                                                                                                                                                                                                                                                                                                                                                                                                                                                                                                                                                                                                                                                                                                                                                                                                                                                                                                           | Age     | Current Cost                                                           | Life      | Life      | Future Cost  | Cash         | Grant | Loan | Reserves    | Required       |
|              |                 |                                                                                                                                                                                                                                                                                                                                                                                                                                                                                                                                                                                                                                                                                                                                                                                                                                                                                                                                                                                                                                                                                                                                                                                                                                                                                                                                                                                                                                                                                                                                                                                                                                                                                                                                                                                                                                                                                                                                                                                                                                                                                                                                |         |                                                                        |           |           |              |              |       |      | \$0         |                |
| 909          | C \$7,681,44    | 50                                                                                                                                                                                                                                                                                                                                                                                                                                                                                                                                                                                                                                                                                                                                                                                                                                                                                                                                                                                                                                                                                                                                                                                                                                                                                                                                                                                                                                                                                                                                                                                                                                                                                                                                                                                                                                                                                                                                                                                                                                                                                                                             | 25      | \$12,728,909                                                           | 25        | 25        | \$20,883,124 | 25%          |       | 75%  | \$817,318   | \$152,158      |
| 000          | C \$209,74      | 40                                                                                                                                                                                                                                                                                                                                                                                                                                                                                                                                                                                                                                                                                                                                                                                                                                                                                                                                                                                                                                                                                                                                                                                                                                                                                                                                                                                                                                                                                                                                                                                                                                                                                                                                                                                                                                                                                                                                                                                                                                                                                                                             | 43      | \$500,000                                                              |           |           | \$728,406    | 25%          |       | 75%  | \$28,508    | \$7,250        |
| 000          | C \$20,97       | 40                                                                                                                                                                                                                                                                                                                                                                                                                                                                                                                                                                                                                                                                                                                                                                                                                                                                                                                                                                                                                                                                                                                                                                                                                                                                                                                                                                                                                                                                                                                                                                                                                                                                                                                                                                                                                                                                                                                                                                                                                                                                                                                             | 43      | \$50,000                                                               | -3        | 19        | \$72,841     | 100%         |       | 0%   | \$11,403    | \$2,900        |
| 000          | C \$301,73      | 2 40                                                                                                                                                                                                                                                                                                                                                                                                                                                                                                                                                                                                                                                                                                                                                                                                                                                                                                                                                                                                                                                                                                                                                                                                                                                                                                                                                                                                                                                                                                                                                                                                                                                                                                                                                                                                                                                                                                                                                                                                                                                                                                                           | 25      | \$500,000                                                              | 15        | 22        | \$772,990    | 25%          |       | 75%  | \$30,253    | \$6,522        |
|              |                 |                                                                                                                                                                                                                                                                                                                                                                                                                                                                                                                                                                                                                                                                                                                                                                                                                                                                                                                                                                                                                                                                                                                                                                                                                                                                                                                                                                                                                                                                                                                                                                                                                                                                                                                                                                                                                                                                                                                                                                                                                                                                                                                                | 43      |                                                                        | -43       |           |              |              |       |      | \$0         |                |
|              |                 |                                                                                                                                                                                                                                                                                                                                                                                                                                                                                                                                                                                                                                                                                                                                                                                                                                                                                                                                                                                                                                                                                                                                                                                                                                                                                                                                                                                                                                                                                                                                                                                                                                                                                                                                                                                                                                                                                                                                                                                                                                                                                                                                |         |                                                                        |           |           |              |              |       |      | \$0         |                |
| 909          | C \$12,988,68   | 3 50                                                                                                                                                                                                                                                                                                                                                                                                                                                                                                                                                                                                                                                                                                                                                                                                                                                                                                                                                                                                                                                                                                                                                                                                                                                                                                                                                                                                                                                                                                                                                                                                                                                                                                                                                                                                                                                                                                                                                                                                                                                                                                                           | -1      | \$12,728,909                                                           | 51        | 51        | \$34,946,199 | 25%          |       | 75%  | \$1,367,714 | \$105,338      |
|              |                 |                                                                                                                                                                                                                                                                                                                                                                                                                                                                                                                                                                                                                                                                                                                                                                                                                                                                                                                                                                                                                                                                                                                                                                                                                                                                                                                                                                                                                                                                                                                                                                                                                                                                                                                                                                                                                                                                                                                                                                                                                                                                                                                                |         |                                                                        |           |           |              |              |       |      | \$0         |                |
|              |                 |                                                                                                                                                                                                                                                                                                                                                                                                                                                                                                                                                                                                                                                                                                                                                                                                                                                                                                                                                                                                                                                                                                                                                                                                                                                                                                                                                                                                                                                                                                                                                                                                                                                                                                                                                                                                                                                                                                                                                                                                                                                                                                                                |         |                                                                        |           |           |              |              |       |      | \$0         |                |
|              |                 |                                                                                                                                                                                                                                                                                                                                                                                                                                                                                                                                                                                                                                                                                                                                                                                                                                                                                                                                                                                                                                                                                                                                                                                                                                                                                                                                                                                                                                                                                                                                                                                                                                                                                                                                                                                                                                                                                                                                                                                                                                                                                                                                |         |                                                                        |           |           |              |              |       |      | \$0         |                |
| 300          | C \$1,781,42    | 20                                                                                                                                                                                                                                                                                                                                                                                                                                                                                                                                                                                                                                                                                                                                                                                                                                                                                                                                                                                                                                                                                                                                                                                                                                                                                                                                                                                                                                                                                                                                                                                                                                                                                                                                                                                                                                                                                                                                                                                                                                                                                                                             | -1      | \$1,745,800                                                            | 21        | 2         | \$1,816,330  | 25%          |       | 75%  | \$71,087    | \$190,368      |
|              | or Type         | Type Estimated (H.C.F) Historic Cost (H.C.F) Historic Cost (H.C.F) Historic Cost (C.F.F) (H.C.F) Historic Cost (H.C.F) | Type    | Second   Type   Estimated   H.C.F.   Historic Cost   Life   Life   Age | Type      | Type      | Type         | Type         | Type  | Type | Type        | Type           |

### **Option 2: Allocation of Taxes by Cost**

- User Class with higher costs receive more tax revenue
  - Higher costs include larger reserve contribution
- User Class with lower costs don't need as much tax revenue support
- 74% Treated vs 26% Irrigation