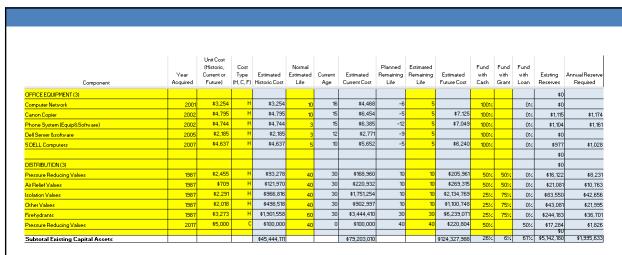

### **Treated Water vs Irrigation Water**

- One Water System
- Two User Classes
- Separate Rate Calculations
- Split
  - All infrastructure
  - Expenses
  - Existing debts
  - Existing reserves

| st<br>c. Cos |                 | Normal                                                                                                                                                                                                                                                                                                                                                                                                                                                                                                                                                                                                                                                                                                                                                                                                                                                                                                                                                                                                                                                                                                                                                                                                                                                                                                                                                                                                                                                                                                                                                                                                                                                                                                                                                                                                                                                                                                                                                                                                                                                                                                                         |         |                                                                        | Planned   | Estimated |              | Fund         | Fund  | Fund |             |                |
|--------------|-----------------|--------------------------------------------------------------------------------------------------------------------------------------------------------------------------------------------------------------------------------------------------------------------------------------------------------------------------------------------------------------------------------------------------------------------------------------------------------------------------------------------------------------------------------------------------------------------------------------------------------------------------------------------------------------------------------------------------------------------------------------------------------------------------------------------------------------------------------------------------------------------------------------------------------------------------------------------------------------------------------------------------------------------------------------------------------------------------------------------------------------------------------------------------------------------------------------------------------------------------------------------------------------------------------------------------------------------------------------------------------------------------------------------------------------------------------------------------------------------------------------------------------------------------------------------------------------------------------------------------------------------------------------------------------------------------------------------------------------------------------------------------------------------------------------------------------------------------------------------------------------------------------------------------------------------------------------------------------------------------------------------------------------------------------------------------------------------------------------------------------------------------------|---------|------------------------------------------------------------------------|-----------|-----------|--------------|--------------|-------|------|-------------|----------------|
|              |                 | Estimated                                                                                                                                                                                                                                                                                                                                                                                                                                                                                                                                                                                                                                                                                                                                                                                                                                                                                                                                                                                                                                                                                                                                                                                                                                                                                                                                                                                                                                                                                                                                                                                                                                                                                                                                                                                                                                                                                                                                                                                                                                                                                                                      | Current | Estimated                                                              | Remaining | Remaining | Estimated    | runa<br>with | with  | with | Existing    | Annual Reserve |
| ) (H, C,     | F) Historic Cos | Life                                                                                                                                                                                                                                                                                                                                                                                                                                                                                                                                                                                                                                                                                                                                                                                                                                                                                                                                                                                                                                                                                                                                                                                                                                                                                                                                                                                                                                                                                                                                                                                                                                                                                                                                                                                                                                                                                                                                                                                                                                                                                                                           | Age     | Current Cost                                                           | Life      | Life      | Future Cost  | Cash         | Grant | Loan | Reserves    | Required       |
|              |                 |                                                                                                                                                                                                                                                                                                                                                                                                                                                                                                                                                                                                                                                                                                                                                                                                                                                                                                                                                                                                                                                                                                                                                                                                                                                                                                                                                                                                                                                                                                                                                                                                                                                                                                                                                                                                                                                                                                                                                                                                                                                                                                                                |         |                                                                        |           |           |              |              |       |      | \$0         |                |
| 909          | C \$7,681,44    | 50                                                                                                                                                                                                                                                                                                                                                                                                                                                                                                                                                                                                                                                                                                                                                                                                                                                                                                                                                                                                                                                                                                                                                                                                                                                                                                                                                                                                                                                                                                                                                                                                                                                                                                                                                                                                                                                                                                                                                                                                                                                                                                                             | 25      | \$12,728,909                                                           | 25        | 25        | \$20,883,124 | 25%          |       | 75%  | \$817,318   | \$152,158      |
| 000          | C \$209,74      | 40                                                                                                                                                                                                                                                                                                                                                                                                                                                                                                                                                                                                                                                                                                                                                                                                                                                                                                                                                                                                                                                                                                                                                                                                                                                                                                                                                                                                                                                                                                                                                                                                                                                                                                                                                                                                                                                                                                                                                                                                                                                                                                                             | 43      | \$500,000                                                              |           |           | \$728,406    | 25%          |       | 75%  | \$28,508    | \$7,250        |
| 000          | C \$20,97       | 40                                                                                                                                                                                                                                                                                                                                                                                                                                                                                                                                                                                                                                                                                                                                                                                                                                                                                                                                                                                                                                                                                                                                                                                                                                                                                                                                                                                                                                                                                                                                                                                                                                                                                                                                                                                                                                                                                                                                                                                                                                                                                                                             | 43      | \$50,000                                                               | -3        | 19        | \$72,841     | 100%         |       | 0%   | \$11,403    | \$2,900        |
| 000          | C \$301,73      | 2 40                                                                                                                                                                                                                                                                                                                                                                                                                                                                                                                                                                                                                                                                                                                                                                                                                                                                                                                                                                                                                                                                                                                                                                                                                                                                                                                                                                                                                                                                                                                                                                                                                                                                                                                                                                                                                                                                                                                                                                                                                                                                                                                           | 25      | \$500,000                                                              | 15        | 22        | \$772,990    | 25%          |       | 75%  | \$30,253    | \$6,522        |
|              |                 |                                                                                                                                                                                                                                                                                                                                                                                                                                                                                                                                                                                                                                                                                                                                                                                                                                                                                                                                                                                                                                                                                                                                                                                                                                                                                                                                                                                                                                                                                                                                                                                                                                                                                                                                                                                                                                                                                                                                                                                                                                                                                                                                | 43      |                                                                        | -43       |           |              |              |       |      | \$0         |                |
|              |                 |                                                                                                                                                                                                                                                                                                                                                                                                                                                                                                                                                                                                                                                                                                                                                                                                                                                                                                                                                                                                                                                                                                                                                                                                                                                                                                                                                                                                                                                                                                                                                                                                                                                                                                                                                                                                                                                                                                                                                                                                                                                                                                                                |         |                                                                        |           |           |              |              |       |      | \$0         |                |
| 909          | C \$12,988,68   | 3 50                                                                                                                                                                                                                                                                                                                                                                                                                                                                                                                                                                                                                                                                                                                                                                                                                                                                                                                                                                                                                                                                                                                                                                                                                                                                                                                                                                                                                                                                                                                                                                                                                                                                                                                                                                                                                                                                                                                                                                                                                                                                                                                           | -1      | \$12,728,909                                                           | 51        | 51        | \$34,946,199 | 25%          |       | 75%  | \$1,367,714 | \$105,338      |
|              |                 |                                                                                                                                                                                                                                                                                                                                                                                                                                                                                                                                                                                                                                                                                                                                                                                                                                                                                                                                                                                                                                                                                                                                                                                                                                                                                                                                                                                                                                                                                                                                                                                                                                                                                                                                                                                                                                                                                                                                                                                                                                                                                                                                |         |                                                                        |           |           |              |              |       |      | \$0         |                |
|              |                 |                                                                                                                                                                                                                                                                                                                                                                                                                                                                                                                                                                                                                                                                                                                                                                                                                                                                                                                                                                                                                                                                                                                                                                                                                                                                                                                                                                                                                                                                                                                                                                                                                                                                                                                                                                                                                                                                                                                                                                                                                                                                                                                                |         |                                                                        |           |           |              |              |       |      | \$0         |                |
|              |                 |                                                                                                                                                                                                                                                                                                                                                                                                                                                                                                                                                                                                                                                                                                                                                                                                                                                                                                                                                                                                                                                                                                                                                                                                                                                                                                                                                                                                                                                                                                                                                                                                                                                                                                                                                                                                                                                                                                                                                                                                                                                                                                                                |         |                                                                        |           |           |              |              |       |      | \$0         |                |
| 300          | C \$1,781,42    | 20                                                                                                                                                                                                                                                                                                                                                                                                                                                                                                                                                                                                                                                                                                                                                                                                                                                                                                                                                                                                                                                                                                                                                                                                                                                                                                                                                                                                                                                                                                                                                                                                                                                                                                                                                                                                                                                                                                                                                                                                                                                                                                                             | -1      | \$1,745,800                                                            | 21        | 2         | \$1,816,330  | 25%          |       | 75%  | \$71,087    | \$190,368      |
|              | or Type         | Type Estimated (H.C.F) Historic Cost (H.C.F) Historic Cost (H.C.F) Historic Cost (C.F.F) (H.C.F) Historic Cost (H.C.F) | Type    | Second   Type   Estimated   H.C.F.   Historic Cost   Life   Life   Age | Type      | Type      | Type         | Type         | Type  | Type | Type        | Type           |

Annual Reserve Requirement: \$1,995,633