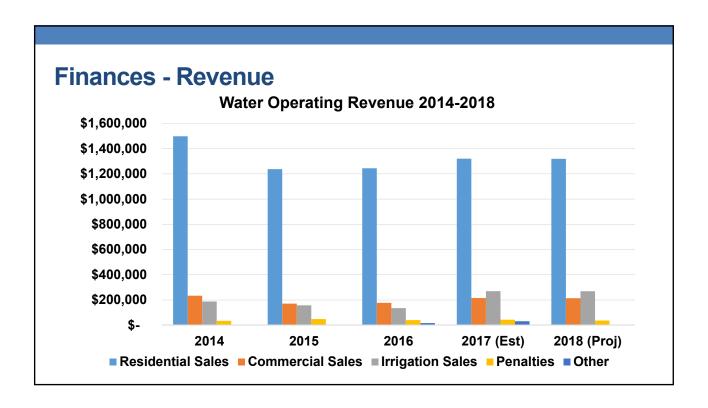

| Fund Summ                    |                       | ESTIMATED<br>BALANCE<br>6/30/2017 | BUDGET<br>REVENUE 2017-<br>2018 |              | BUDGET<br>EXPENSES<br>2017-2018 | PROJECTED<br>BALANCE<br>6/30/2018 |         |
|------------------------------|-----------------------|-----------------------------------|---------------------------------|--------------|---------------------------------|-----------------------------------|---------|
| 10 - GENERAL FUND            |                       |                                   |                                 |              |                                 |                                   |         |
| REVENUE                      |                       |                                   |                                 |              |                                 |                                   |         |
| Water Operating Revenue      |                       |                                   | \$                              | 1,839,000    |                                 |                                   |         |
| Non-Operating Revenue        |                       |                                   | \$                              | 1,862,300    |                                 |                                   |         |
| Supplemental Charge          |                       |                                   | \$                              | 648,923      |                                 |                                   |         |
|                              | Total Revenue         |                                   | \$                              | 4,350,223    |                                 |                                   |         |
| EXPENSES                     |                       |                                   |                                 |              |                                 |                                   |         |
| 5100                         |                       |                                   |                                 |              | \$ 419,035                      |                                   |         |
| 5200                         |                       |                                   |                                 |              | 734,196                         |                                   |         |
| 5300                         |                       |                                   |                                 |              | 664,067                         |                                   |         |
| 5400                         |                       |                                   |                                 |              | 861,744                         |                                   |         |
| 5500                         |                       |                                   |                                 |              | 222,842                         |                                   |         |
| 5600                         |                       |                                   |                                 |              | 1,039,782                       |                                   | Spendii |
|                              | Total Expenses        |                                   |                                 |              | \$ 3,941,665                    |                                   | from    |
| TRANSFERS                    |                       |                                   |                                 |              |                                 |                                   | reserve |
| Transfer Supplemental Charge | to SRF Fund 29        |                                   |                                 |              | 648,923                         |                                   | 1030140 |
| Transfer from SMUD Fund      |                       |                                   |                                 | 241,035      |                                 |                                   |         |
|                              | Total Transfers       |                                   |                                 | 241,035      | 648,923                         |                                   |         |
|                              | Subtotal General Fund | \$ 670,946                        |                                 | \$ 4,591,258 | \$ 4,590,588                    | \$ 671,615                        |         |