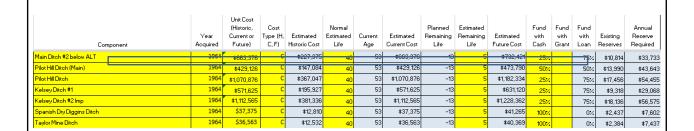

## **Reserve Calculation (Irrigation Water)**

Annual Reserve Requirement: \$369,748