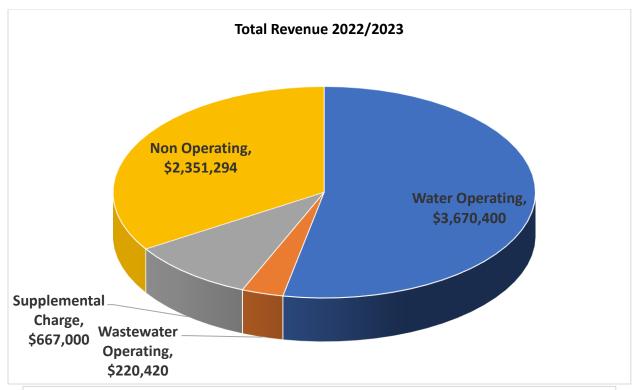

# **GDPUD REVENUE BUDGET**

|                                | FY 17-18    | FY 18-19    | FY 19-20         | FY 20-21          | FY 21-22           | FY 21-22    | FY 22-23    |
|--------------------------------|-------------|-------------|------------------|-------------------|--------------------|-------------|-------------|
| Description                    | Actual      | Actual      | Actual           | Actual            | Budget             | Projected   | Proposed    |
| WATER OPERATING REVENUE        |             |             | /_               |                   |                    |             |             |
| Water Sales                    | ACELONIA DA |             | - AND LONG       | 3.0               |                    |             |             |
| Residential Sales              | \$1,244,193 | \$1,862,227 | \$2,411,551      | \$2,745,822       | \$2,969,850        | \$2,981,068 | \$3,200,000 |
| Commercial Sales               | \$177,031   | \$260,936   | \$315,497        |                   |                    |             |             |
| Irrigation Sales               | \$135,218   | \$317,330   | \$416,369        | \$407,856         | \$424,346          | \$543,404   | \$560,000   |
| Penalties                      | \$39,885    | \$46,739    | \$50,625         |                   |                    |             | \$45,400    |
| Other (2)                      | \$15,705    | \$10,951    | \$59,679         |                   |                    |             |             |
| Sub-Total                      | \$1,612,032 | \$2,498,183 | \$3,253,721      | \$3,153,678       | \$3,394,196        | \$3,524,472 | \$3,805,400 |
| NON OPERATING REVENUE          |             |             |                  |                   |                    |             |             |
| Property Taxes                 | \$1,447,381 | \$1,577,792 | \$1,657,978      | \$1,710,211       | \$1,687,194        | \$1,845,242 | \$1,900,850 |
| SMUD                           | \$108,515   | \$108,515   | \$108,515        | \$108,769         | \$163,000          | \$86,207    | \$109,300   |
| Tax Revenue - Debt Service     |             |             |                  |                   |                    |             |             |
| Restricted Benefit Charges     | \$19,103    |             |                  |                   |                    |             |             |
| Interest Income                | \$5,386     | \$18,884    | \$75,443         | \$92,402          | \$76,700           | \$5,747     | \$2,500     |
| Water Agency Cost Share (3)    |             |             | \$45,000         |                   | \$0                | \$0         | \$0         |
| Leases                         | \$67,893    | \$73,023    | \$70,000         |                   |                    | \$86,207    | \$88,200    |
| Hydro                          | \$43,259    | \$43,259    | \$60,000         |                   |                    | \$50,038    | \$54,212    |
| Grants (3)                     |             |             | 9450428357839381 |                   |                    |             | \$169,514   |
| Other (3)                      |             | \$291,035   |                  | \$54,006          | \$3,866            | \$185,125   | \$196,232   |
| Sub-total Non-Operating        | \$1,691,537 | \$2,112,508 | \$2,016,936      | \$1,965,388       | \$1,930,760        | \$2,258,566 | \$2,520,808 |
| Supplemental Charge (1)        | \$0         | \$657,545   | \$549,529        | The second second |                    | \$666,069   | \$667,000   |
| Total Water Revenue            | \$3,303,569 | \$5,268,236 | \$5,820,186      | \$5,119,066       | <i>\$5,324,956</i> | \$6,449,107 | \$6,993,208 |
| WASTEWATER OPERATING REVENUE   |             |             |                  |                   |                    |             |             |
| Zone Charges                   | \$311,629   | \$311,547   | \$313,372        | \$165,143         | \$188,317          | \$176,985   | \$188,400   |
| Escrow Fees                    | \$33,600    | \$33,600    | \$28,000         | \$39,880          | \$45,000           | \$22,980    | \$30,000    |
| Septic Design Fees             | \$1,200     | \$1,200     | \$3,000          | \$10,040          | \$1,500            | \$7,380     | \$1,500     |
| Restricted Benefits Charges    |             | W. S. W.    |                  |                   |                    |             |             |
| Soil Evaluations/Loans/Repairs |             |             |                  |                   |                    |             |             |
| Interest Income                | \$3,175     | \$3,175     | \$16,894         | \$18,483          | \$9,000            | \$2,678     | \$520       |
| Other                          |             | (4565)(950) | SERVER PROPERTY. | \$4,100           | \$3,000            |             | 1575-057    |
| Total Wastewater Revenue       | \$349,604   | \$349,522   | \$361,266        | \$237,646         | \$246,817          | \$210,023   | \$220,420   |
| TOTAL REVENUE                  | \$3,653,173 | \$5,617,758 | \$6,181,452      | \$5,356,712       | \$5,571,773        | \$6,659,130 | \$7,213,628 |

# IV. Revenue Sources

District revenues are divided into three broad categories: Water Operating Revenue, Wastewater Operating Revenue, and Non-Operating Revenue.

# B. Non-Operating Revenue

Non-operating revenues include grant revenue, interest income, restricted benefit charges, hydroelectric payments, lease payments and general property tax revenues. Non-operating revenues are projected to total \$2,258,566 in FY 21-22 and with a proposed revenue of \$2,351,294 for FY 22-23

# C. Supplemental Charge

In 2015 the District conducted Proposition 218 proceedings and adopted a supplemental monthly charge in the amount of \$15.08 per month on treated water accounts. The Supplemental Charge is for the specific purpose of paying off a loan from the State Revolving Fund that is being used to finance construction of a new water treatment plant to replace the aging plant located in Cool near the Auburn Lake Trails subdivision. The District Board of Directors adopted a resolution stating that the Supplemental Charge "will be held in separate, restricted account, used solely for servicing SWRCB low-interest loan and reserve account." For this reason, the charge is listed separately in the budget and cannot be used to fund operating expenses. The Supplemental Charge was approved in September 2015 and first began appearing on customers' bills in February 2017. For FY 22-23, the revenue is estimated to be \$667,000, which is roughly 9% of total revenue.

# D. <u>Wastewater Charges/Fees</u>

Revenue collected and used for oversight of the Auburn Lake Trails On-Site Wastewater Disposal Zone is projected to total \$210,023 for FY 21-22, which is roughly 3% of the total revenues. This revenue expected to stay about the same for FY 22-23 and the projected revenue is \$220,420. The revenue represents homeowners' bimonthly fees collected separate from residential water costs for the State mandated oversight of wastewater activities in the Auburn Lake Trails subdivision. The amount also includes a minor amount for additional fees related to homeowner requested activities. Wastewater operating revenues for FY 22-23 and the last four years are summarized below.