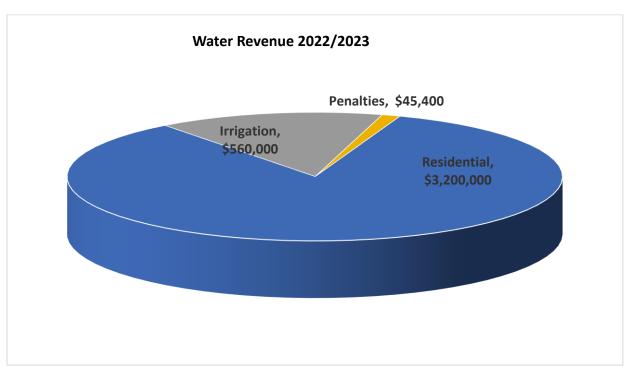

# **GDPUD REVENUE BUDGET**

|                                | FY 17-18    | FY 18-19    | FY 19-20         | FY 20-21          | FY 21-22           | FY 21-22    | FY 22-23    |
|--------------------------------|-------------|-------------|------------------|-------------------|--------------------|-------------|-------------|
| Description                    | Actual      | Actual      | Actual           | Actual            | Budget             | Projected   | Proposed    |
| WATER OPERATING REVENUE        |             |             | /_               |                   |                    |             |             |
| Water Sales                    | ACELONIA DA |             | - AND LONG       | 3.0               |                    |             |             |
| Residential Sales              | \$1,244,193 | \$1,862,227 | \$2,411,551      | \$2,745,822       | \$2,969,850        | \$2,981,068 | \$3,200,000 |
| Commercial Sales               | \$177,031   | \$260,936   | \$315,497        |                   |                    |             |             |
| Irrigation Sales               | \$135,218   | \$317,330   | \$416,369        | \$407,856         | \$424,346          | \$543,404   | \$560,000   |
| Penalties                      | \$39,885    | \$46,739    | \$50,625         |                   |                    |             | \$45,400    |
| Other (2)                      | \$15,705    | \$10,951    | \$59,679         |                   |                    |             |             |
| Sub-Total                      | \$1,612,032 | \$2,498,183 | \$3,253,721      | \$3,153,678       | \$3,394,196        | \$3,524,472 | \$3,805,400 |
| NON OPERATING REVENUE          |             |             |                  |                   |                    |             |             |
| Property Taxes                 | \$1,447,381 | \$1,577,792 | \$1,657,978      | \$1,710,211       | \$1,687,194        | \$1,845,242 | \$1,900,850 |
| SMUD                           | \$108,515   | \$108,515   | \$108,515        | \$108,769         | \$163,000          | \$86,207    | \$109,300   |
| Tax Revenue - Debt Service     |             |             |                  |                   |                    |             |             |
| Restricted Benefit Charges     | \$19,103    |             |                  |                   |                    |             |             |
| Interest Income                | \$5,386     | \$18,884    | \$75,443         | \$92,402          | \$76,700           | \$5,747     | \$2,500     |
| Water Agency Cost Share (3)    |             |             | \$45,000         |                   | \$0                | \$0         | \$0         |
| Leases                         | \$67,893    | \$73,023    | \$70,000         |                   |                    | \$86,207    | \$88,200    |
| Hydro                          | \$43,259    | \$43,259    | \$60,000         |                   |                    | \$50,038    | \$54,212    |
| Grants (3)                     |             |             | 9450428357839381 |                   |                    |             | \$169,514   |
| Other (3)                      |             | \$291,035   |                  | \$54,006          | \$3,866            | \$185,125   | \$196,232   |
| Sub-total Non-Operating        | \$1,691,537 | \$2,112,508 | \$2,016,936      | \$1,965,388       | \$1,930,760        | \$2,258,566 | \$2,520,808 |
| Supplemental Charge (1)        | \$0         | \$657,545   | \$549,529        | The second second |                    | \$666,069   | \$667,000   |
| Total Water Revenue            | \$3,303,569 | \$5,268,236 | \$5,820,186      | \$5,119,066       | <i>\$5,324,956</i> | \$6,449,107 | \$6,993,208 |
| WASTEWATER OPERATING REVENUE   |             |             |                  |                   |                    |             |             |
| Zone Charges                   | \$311,629   | \$311,547   | \$313,372        | \$165,143         | \$188,317          | \$176,985   | \$188,400   |
| Escrow Fees                    | \$33,600    | \$33,600    | \$28,000         | \$39,880          | \$45,000           | \$22,980    | \$30,000    |
| Septic Design Fees             | \$1,200     | \$1,200     | \$3,000          | \$10,040          | \$1,500            | \$7,380     | \$1,500     |
| Restricted Benefits Charges    |             | W. S. W.    |                  |                   |                    |             |             |
| Soil Evaluations/Loans/Repairs |             |             |                  |                   |                    |             |             |
| Interest Income                | \$3,175     | \$3,175     | \$16,894         | \$18,483          | \$9,000            | \$2,678     | \$520       |
| Other                          |             | (4565)(950) | SERVER PROPERTY. | \$4,100           | \$3,000            |             | 1575-057    |
| Total Wastewater Revenue       | \$349,604   | \$349,522   | \$361,266        | \$237,646         | \$246,817          | \$210,023   | \$220,420   |
| TOTAL REVENUE                  | \$3,653,173 | \$5,617,758 | \$6,181,452      | \$5,356,712       | \$5,571,773        | \$6,659,130 | \$7,213,628 |

# Water Sales

Water Operating Revenue includes all revenue generated by the sale of water and associated penalties. The District sells both treated water and untreated water. The largest source of operating revenue is the sale of treated water. In FY 21-22, treated water sales are estimated to total \$2,981,068, which is approximately 84% of water operating revenues and approximately 45% of total revenue. Since the population of the District is not growing and water rates are not increasing, FY 22-23 residential water sales are projected to be substantially similar to the FY 21-22 estimates, with a projected total of \$3,200,000 representing 87% of water operating revenue and 46% of total revenue. For FY 22-23 the supplementary charge will be separated for greater transparency and better tracking.

Untreated (irrigation) water sales are estimated to total approximately \$543,404 for FY 21-22, which is 15% of water operating revenues and 8% of total revenue. Since the population of the District is not growing and water rates are not increasing, the projected revenue from irrigation water sales in FY 22-23 is anticipated to be substantially the same as FY 21-22, with a projected revenue of \$560,000, representing 15% of water operating revenue and 8% of total revenue.