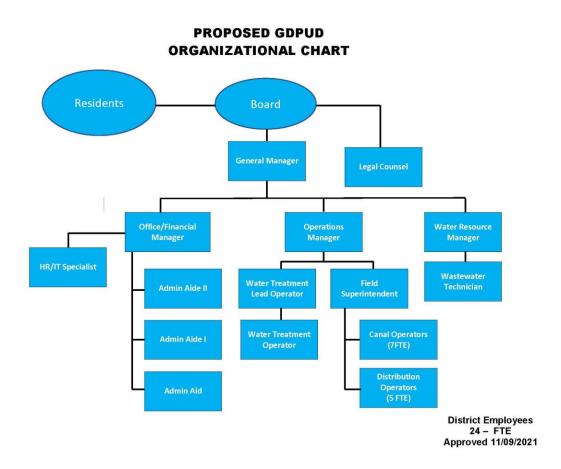

# **II.** GDPUD Organizational Chart

The current organizational chart is depicted in Figure 1.

Figure 1 - Current GDPUD Organizational Chart