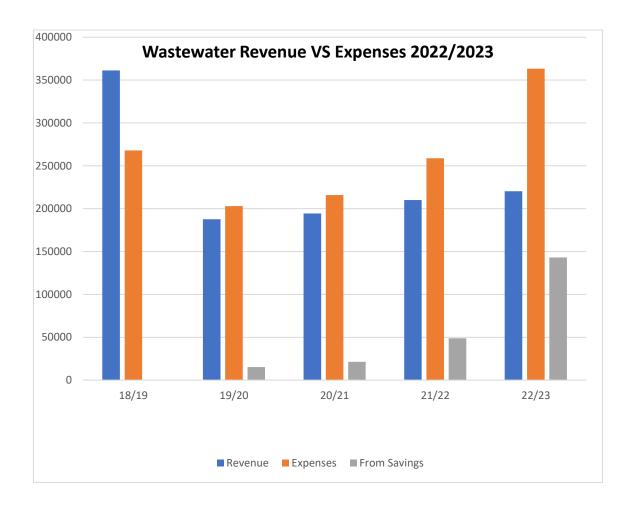

# D. <u>Wastewater Charges/Fees</u>

Revenue collected and used for oversight of the Auburn Lake Trails On-Site Wastewater Disposal Zone is projected to total \$210,023 for FY 21-22, which is roughly 3% of the total revenues. This revenue expected to stay about the same for FY 22-23 and the projected revenue is \$220,420. The revenue represents homeowners' bimonthly fees collected separate from residential water costs for the State mandated oversight of wastewater activities in the Auburn Lake Trails subdivision. The amount also includes a minor amount for additional fees related to homeowner requested activities. Wastewater operating revenues for FY 22-23 and the last four years are summarized below.