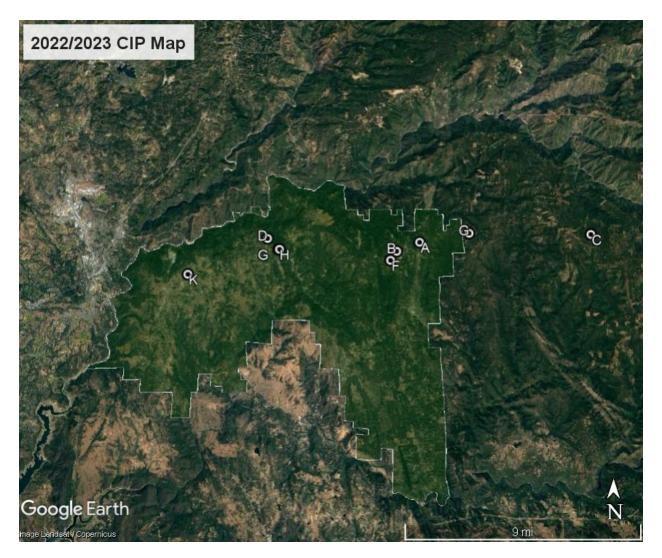

hes.                                                                                                                                                                                                                                                                                                                                                                                                                      | 150,000      | FY 22/23           | Proposed       |

# **PROJECT MAP**

The 2022/2023 CIP Map shows the location of the following projects:

- A Pump Station Retrofit
- B Infrastructure Replacement
- C Repair Safety Walkways
- D Treated Water Line Replacement
- E Lift Station Upgrade
- F Master Meters
- G Solar on Walton & Sweetwater Treatment Plants
- H Plant Pressure Relief Valves



# Items not shown include:

- Pressure Regulating Valves;
- Meter Replacement;
- Annual Canal Lining;
- Paving;
- Air Release Valves;
- Asset Management Program;
- AMI Meter Infrastructure;
- Water Wheel for Ditch; and
- Parshall Flume.

Each of these items are located in multiple locations throughout the District.



# **GEORGETOWN DIVIDE PUBLIC UTILITY DISTRICT**

# **CAPITAL IMPROVEMENT PLAN**

# FY 2022-2023 to FY 2027-2028

# **PROJECT MANAGEMENT FORM**

# 2022-27 CAPITAL IMPROVEMENT PLAN

|                                |      | Project Sun | nmary         |                |          |       |
|--------------------------------|------|-------------|---------------|----------------|----------|-------|
| PROJECT NAME:                  |      |             |               |