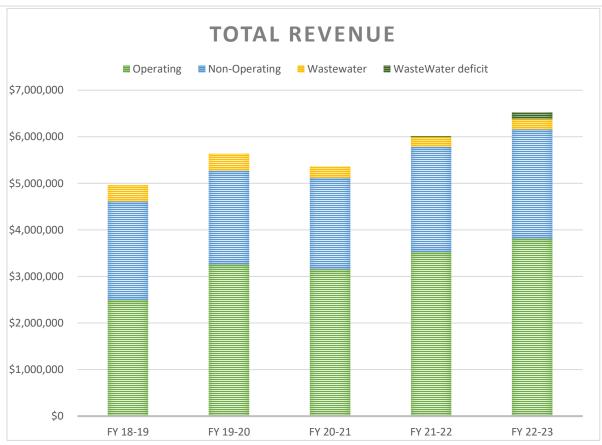

# **GDPUD REVENUE BUDGET**

|                                | FY 17-18    | FY 18-19    | FY 19-20         | FY 20-21          | FY 21-22           | FY 21-22    | FY 22-23    |
|--------------------------------|-------------|-------------|------------------|-------------------|--------------------|-------------|-------------|
| Description                    | Actual      | Actual      | Actual           | Actual            | Budget             | Projected   | Proposed    |
| WATER OPERATING REVENUE        |             |             | /_               |                   |                    |             |             |
| Water Sales                    | ACELONIA DA |             | - AND LONG       | 3.0               |                    |             |             |
| Residential Sales              | \$1,244,193 | \$1,862,227 | \$2,411,551      | \$2,745,822       | \$2,969,850        | \$2,981,068 | \$3,200,000 |
| Commercial Sales               | \$177,031   | \$260,936   | \$315,497        |                   |                    |             |             |
| Irrigation Sales               | \$135,218   | \$317,330   | \$416,369        | \$407,856         | \$424,346          | \$543,404   | \$560,000   |
| Penalties                      | \$39,885    | \$46,739    | \$50,625         |                   |                    |             | \$45,400    |
| Other (2)                      | \$15,705    | \$10,951    | \$59,679         |                   |                    |             |             |
| Sub-Total                      | \$1,612,032 | \$2,498,183 | \$3,253,721      | \$3,153,678       | \$3,394,196        | \$3,524,472 | \$3,805,400 |
| NON OPERATING REVENUE          |             |             |                  |                   |                    |             |             |
| Property Taxes                 | \$1,447,381 | \$1,577,792 | \$1,657,978      | \$1,710,211       | \$1,687,194        | \$1,845,242 | \$1,900,850 |
| SMUD                           | \$108,515   | \$108,515   | \$108,515        | \$108,769         | \$163,000          | \$86,207    | \$109,300   |
| Tax Revenue - Debt Service     |             |             |                  |                   |                    |             |             |
| Restricted Benefit Charges     | \$19,103    |             |                  |                   |                    |             |             |
| Interest Income                | \$5,386     | \$18,884    | \$75,443         | \$92,402          | \$76,700           | \$5,747     | \$2,500     |
| Water Agency Cost Share (3)    |             |             | \$45,000         |                   | \$0                | \$0         | \$0         |
| Leases                         | \$67,893    | \$73,023    | \$70,000         |                   |                    | \$86,207    | \$88,200    |
| Hydro                          | \$43,259    | \$43,259    | \$60,000         |                   |                    | \$50,038    | \$54,212    |
| Grants (3)                     |             |             | 9450428357839381 |                   |                    |             | \$169,514   |
| Other (3)                      |             | \$291,035   |                  | \$54,006          | \$3,866            | \$185,125   | \$196,232   |
| Sub-total Non-Operating        | \$1,691,537 | \$2,112,508 | \$2,016,936      | \$1,965,388       | \$1,930,760        | \$2,258,566 | \$2,520,808 |
| Supplemental Charge (1)        | \$0         | \$657,545   | \$549,529        | The second second |                    | \$666,069   | \$667,000   |
| Total Water Revenue            | \$3,303,569 | \$5,268,236 | \$5,820,186      | \$5,119,066       | <i>\$5,324,956</i> | \$6,449,107 | \$6,993,208 |
| WASTEWATER OPERATING REVENUE   |             |             |                  |                   |                    |             |             |
| Zone Charges                   | \$311,629   | \$311,547   | \$313,372        | \$165,143         | \$188,317          | \$176,985   | \$188,400   |
| Escrow Fees                    | \$33,600    | \$33,600    | \$28,000         | \$39,880          | \$45,000           | \$22,980    | \$30,000    |
| Septic Design Fees             | \$1,200     | \$1,200     | \$3,000          | \$10,040          | \$1,500            | \$7,380     | \$1,500     |
| Restricted Benefits Charges    |             | W. S. W.    |                  |                   |                    |             |             |
| Soil Evaluations/Loans/Repairs |             |             |                  |                   |                    |             |             |
| Interest Income                | \$3,175     | \$3,175     | \$16,894         | \$18,483          | \$9,000            | \$2,678     | \$520       |
| Other                          |             | (4565)(950) | SERVER PROPERTY. | \$4,100           | \$3,000            |             | 1575-057    |
| Total Wastewater Revenue       | \$349,604   | \$349,522   | \$361,266        | \$237,646         | \$246,817          | \$210,023   | \$220,420   |
| TOTAL REVENUE                  | \$3,653,173 | \$5,617,758 | \$6,181,452      | \$5,356,712       | \$5,571,773        | \$6,659,130 | \$7,213,628 |