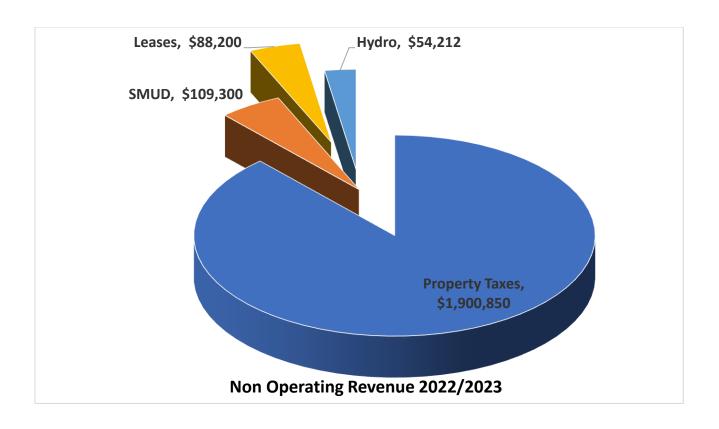

# B. Non-Operating Revenue

Non-operating revenues include grant revenue, interest income, restricted benefit charges, hydroelectric payments, lease payments and general property tax revenues. Non-operating revenues are projected to total \$2,258,566 in FY 21-22 and with a proposed revenue of \$2,351,294 for FY 22-23

# **Property Tax**

The largest non-operating revenue source is property tax revenue. The District receives a portion of the ad valorem property tax from El Dorado County based on the assessed value of the properties within the District. The actual amount varies based on the tax rate that was established when each individual property annexed into the district. On average, the District receives about \$0.12 per \$100 of assessed property value within the District. Property tax revenue for FY 21-22 is estimated to be \$1,845,242 which is 81% of non-operating revenues, and 28% of total revenue. It is anticipated that property tax revenue will increase modestly for FY 21-22 to \$1,900,850.

# Sacramento Municipal Utility District (SMUD)

The District receives payments each year from SMUD in accordance with the 2005 cooperation agreement between El Dorado Water and Power Authority and SMUD. That agreement was reached as a requirement of SMUD's relicensing of the Upper American River Project through the Federal Energy Regulatory Commission (FERC). The estimated payment to the District for FY 20-21 is estimated to be \$108,515, which is roughly 5% of non-operating revenues, and 2% of total revenue. The annual payment is adjusted each year to account for inflation, and the revenue projected for FY 21-22 is \$109,300.

#### Interest, Leases, Hydroelectric

Interest income is earned on all general, restricted and designated funds. Interest income will be minimal due to lower interest rates this year.

The district has leases with several companies that pay to place their communications equipment on district facilities. For FY 19-20 and FY 20-21 Leases and hydro were not tracked separately. Lease revenue is estimated to be \$88,200 for FY 22-23, which is roughly 4% of non-operating revenues and 1% of total revenue.

The district also receives hydroelectric royalty payments for the Buckeye and Tunnel Hill facilities. During FY 22-23, the hydroelectric royalty payments are estimated to be \$54,212, which is approximately 2% of non-operating revenues and less than 1% of total revenue.

The following charts summarize non-operating