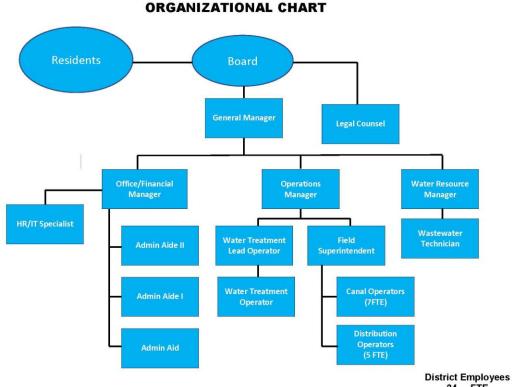

#### II. GDPUD Organizational Chart

The current organizational chart is depicted in Figure 1.

**PROPOSED GDPUD** 

### Figure 1 - Current GDPUD Organizational Chart

District Employees 24 – FTE Approved 11/09/2021