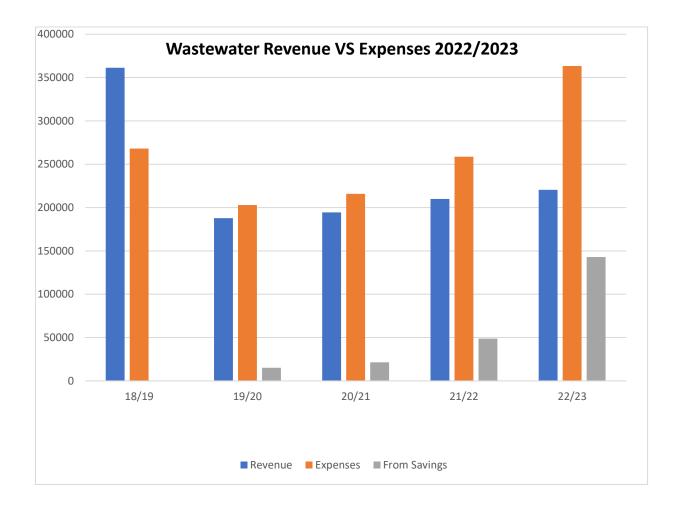

#### D. <u>Wastewater Charges/Fees</u>

Revenue collected and used for oversight of the Auburn Lake Trails On-Site Wastewater Disposal Zone is projected to total \$210,023 for FY 21-22, which is roughly 3% of the total revenues. This revenue expected to stay about the same for FY 22-23 and the projected revenue is \$220,420. The revenue represents homeowners' bimonthly fees collected separate from residential water costs for the State mandated oversight of wastewater activities in the Auburn Lake Trails subdivision. The amount also includes a minor amount for additional fees related to homeowner requested activities. Wastewater operating revenues for FY 22-23 and the last four years are summarized below.