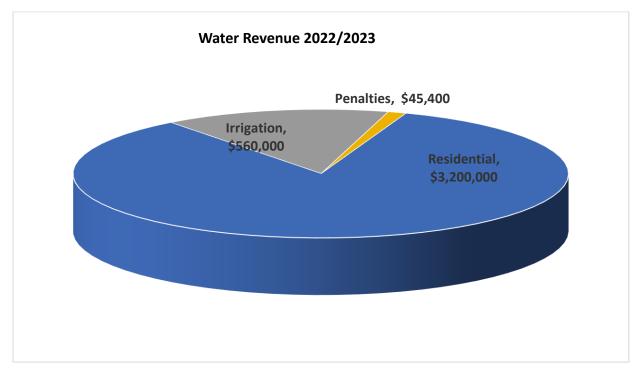

#### Water Sales

Water Operating Revenue includes all revenue generated by the sale of water and associated penalties. The District sells both treated water and untreated water. The largest source of operating revenue is the sale of treated water. In FY 21-22, treated water sales are estimated to total \$2,981,068, which is approximately 84% of water operating revenues and approximately 45% of total revenue. Since the population of the District is not growing and water rates are not increasing, FY 22-23 residential water sales are projected to be substantially similar to the FY 21-22 estimates, with a projected total of \$3,200,000 representing 87% of water operating revenue and 46% of total revenue. For FY 22-23 the supplementary charge will be separated for greater transparency and better tracking.

Untreated (irrigation) water sales are estimated to total approximately \$543,404 for FY 21-22, which is 15% of water operating revenues and 8% of total revenue. Since the population of the District is not growing and water rates are not increasing, the projected revenue from irrigation water sales in FY 22-23 is anticipated to be substantially the same as FY 21-22, with a projected revenue of \$560,000, representing 15% of water operating revenue and 8% of total revenue.