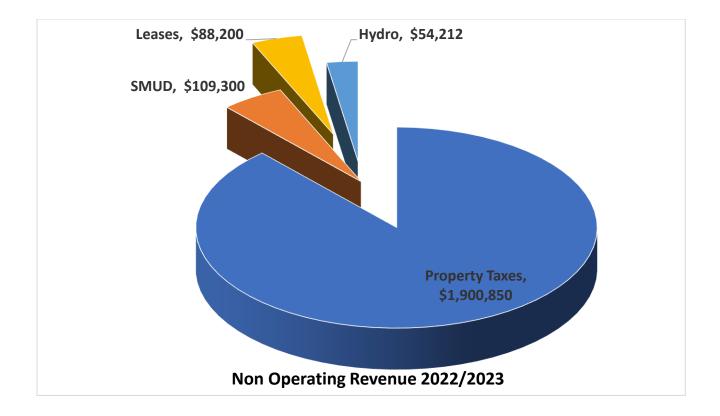

#### Property Tax

The largest non-operating revenue source is property tax revenue. The District receives a portion of the ad valorem property tax from El Dorado County based on the assessed value of the properties within the District. The actual amount varies based on the tax rate that was established when each individual property annexed into the district. On average, the District receives about \$0.12 per \$100 of assessed property value within the District. Property tax revenue for FY 21-22 is estimated to be \$1,845,242 which is 81% of non-operating revenues, and 28% of total revenue. It is anticipated that property tax revenue will increase modestly for FY 21-22 to \$1,900,850.

#### Sacramento Municipal Utility District (SMUD)

The District receives payments each year from SMUD in accordance with the 2005 cooperation agreement between EI Dorado Water and Power Authority and SMUD. That agreement was reached as a requirement of SMUD's relicensing of the Upper American River Project through the Federal Energy Regulatory Commission (FERC). The estimated payment to the District for FY 20-21 is estimated to be \$108,515, which is roughly 5% of non-operating revenues, and 2% of total revenue. The annual payment is adjusted each year to account for inflation, and the revenue projected for FY 21-22 is \$109,300.

#### Interest, Leases, Hydroelectric

Interest income is earned on all general, restricted and designated funds. Interest income will be minimal due to lower interest rates this year.

The district has leases with several companies that pay to place their communications equipment on district facilities. For FY 19-20 and FY 20-21 Leases and hydro were not tracked separately. Lease revenue is estimated to be \$88,200 for FY 22-23, which is roughly 4% of non-operating revenues and 1% of total revenue.

The district also receives hydroelectric royalty payments for the Buckeye and Tunnel Hill facilities. During FY 22-23, the hydroelectric royalty payments are estimated to be \$54,212, which is approximately 2% of non-operating revenues and less than 1% of total revenue.

The following charts summarize non-operating