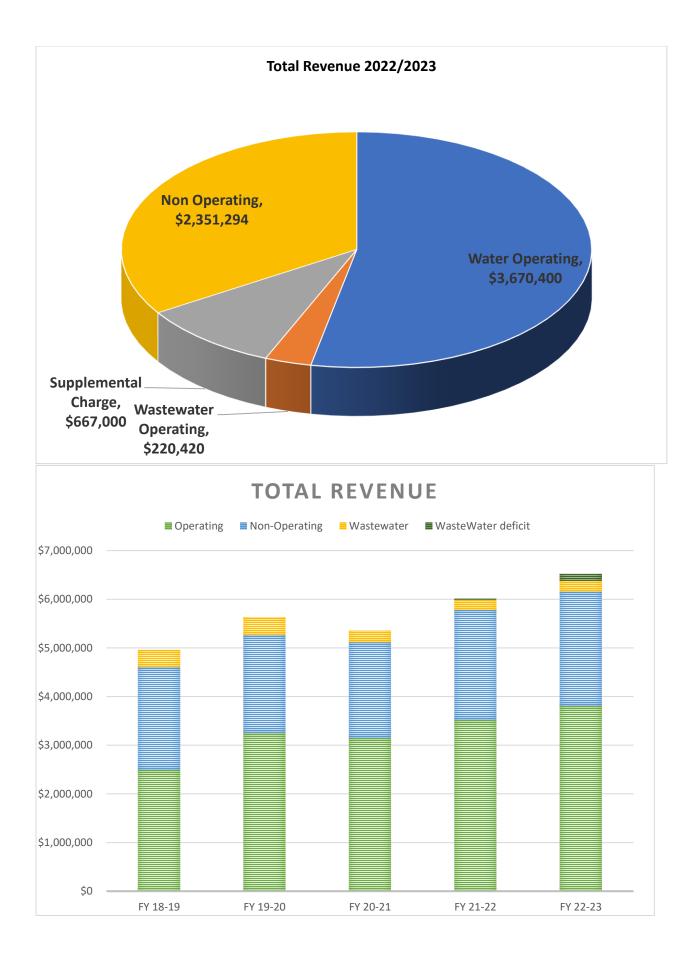

#### II. <u>Revenue Summary</u>

|                                | FY 17-18     | FY 18-19             | FY 19-20     | FY 20-21                                  | FY 21-22                       | FY 21-22     | FY 22-23                                                                                                       |
|--------------------------------|--------------|----------------------|--------------|-------------------------------------------|--------------------------------|--------------|----------------------------------------------------------------------------------------------------------------|
| Description                    | Actual       | Actual               | Actual       | Actual                                    | Budget                         | Projected    | Proposed                                                                                                       |
| WATER OPERATING REVENUE        |              |                      |              |                                           |                                |              |                                                                                                                |
| Water Sales                    |              |                      |              | 0.000 0.000 0.000 0.0000 0.00000 0.000000 | operation of the second second |              | The second s |
| Residential Sales              | \$ 1,244,193 | \$ 1,862,227         | \$ 2,411,551 | \$ 2,745,822                              | \$ 2,969,850                   | \$ 2,981,068 | \$ 3,200,000                                                                                                   |
| Commercial Sales               | 177,031      | 260,936              | 315,497      |                                           |                                |              |                                                                                                                |
| Irrigation Sales               | 135,218      | 317,330              | 416,369      | 407,856                                   | 424,346                        | 543,404      | 560,000                                                                                                        |
| Penalties                      | 39,885       | 46,739               | 50,625       |                                           |                                |              | 45,400                                                                                                         |
| Other (2)                      | 15,705       | 10,951               | 59,679       |                                           |                                |              |                                                                                                                |
| Sub-Total                      | 1,612,032    | 2,498,183            | 3,253,721    | 3,153,678                                 | 3,394,196                      | 3,524,472    | 3,805,400                                                                                                      |
| NON OPERATING REVENUE          |              | - contract framework |              |                                           |                                |              |                                                                                                                |
| Property Taxes                 | 1,447,381    | 1,577,792            | 1,657,978    | 1,710,211                                 | 1,687,194                      | 1,845,242    | 1,900,850                                                                                                      |
| SMUD                           | 108,515      | 108,515              | 108,515      | 108,769                                   | 163,000                        | 86,207       | 109,300                                                                                                        |
| Tax Revenue - Debt Service     |              |                      |              |                                           |                                |              |                                                                                                                |
| Restricted Benefit Charges     | 19,103       |                      |              |                                           |                                |              |                                                                                                                |
| Interest Income                | 5,386        | 18,884               | 75,443       | 92,402                                    | 76,700                         | 5,747        | 2,500                                                                                                          |
| Water Agency Cost Share (3)    |              |                      | 45,000       |                                           | 0                              | 0            | C                                                                                                              |
| Leases                         | 67,893       | 73,023               | 70,000       |                                           |                                | 86,207       | 88,200                                                                                                         |
| Hydro                          | 43,259       | 43,259               | 60,000       |                                           |                                | 50,038       | 54,212                                                                                                         |
| Grants (3)                     |              |                      |              |                                           |                                |              |                                                                                                                |
| Other (3)                      |              | 291,035              |              | 54,006                                    | 3,866                          | 185,125      | 196,232                                                                                                        |
| Sub-total Non-Operating        | 1,691,537    | 2,112,508            | 2,016,936    | 1,965,388                                 | 1,930,760                      | 2,258,566    | 2,351,294                                                                                                      |
| Supplemental Charge (1)        | 0            | 657,545              | 549,529      | contractioner interes                     | con provinciones es            | 666,069      | 667,000                                                                                                        |
| Total Water Revenue            | 3,303,569    | 5,268,236            | 5,820,186    | 5,119,066                                 | 5,324,956                      | 6,449,107    | 6,823,694                                                                                                      |
| WASTEWATER OPERATING REVENUE   |              |                      |              |                                           |                                |              |                                                                                                                |
| Zone Charges                   | 311,629      | 311,547              | 313,372      | 165,143                                   | 188,317                        | 176,985      | 188,400                                                                                                        |
| Escrow Fees                    | 33,600       | 33,600               | 28,000       | 39,880                                    | 45,000                         | 22,980       | 30,000                                                                                                         |
| Septic Design Fees             | 1,200        | 1,200                | 3,000        | 10,040                                    | 1,500                          | 7,380        | 1,500                                                                                                          |
| Restricted Benefits Charges    |              |                      |              |                                           |                                |              |                                                                                                                |
| Soil Evaluations/Loans/Repairs |              |                      |              |                                           |                                |              |                                                                                                                |
| Interest Income                | 3,175        | 3,175                | 16,894       | 18,483                                    | 9,000                          | 2,678        | 520                                                                                                            |
| Other                          | 119          |                      |              | 4,100                                     | 3,000                          |              |                                                                                                                |
| Total Wastewater Revenue       | 349,604      | 349,522              | 361,266      | 237,646                                   | 246,817                        | 210,023      | 220,420                                                                                                        |
| TOTAL REVENUE                  | 3,653,173    | 5,617,758            | 6,181,452    | 5,356,712                                 | 5,571,773                      | 6,659,130    | 7,044,114                                                                                                      |

### B. Non-Operating Revenue

Non-operating revenues include grant revenue, interest income, restricted benefit charges, hydroelectric payments, lease payments and general property tax revenues. Non-operating revenues are projected to total \$2,258,566 in FY 21-22 and with a proposed revenue of \$2,351,294 for FY 22-23

#### C. Supplemental Charge

In 2015 the District conducted Proposition 218 proceedings and adopted a supplemental monthly charge in the amount of \$15.08 per month on treated water accounts. The Supplemental Charge is for the specific purpose of paying off a loan from the State Revolving Fund that is being used to finance construction of a new water treatment plant to replace the aging plant located in Cool near the Auburn Lake Trails subdivision. The District Board of Directors adopted a resolution stating that the Supplemental Charge "will be held in separate, restricted account, used solely for servicing SWRCB low-interest loan and reserve account." For this reason, the charge is listed separately in the budget and cannot be used to fund operating expenses. The Supplemental Charge was approved in September 2015 and first began appearing on customers' bills in February 2017. For FY 22-23, the revenue is estimated to be \$667,000, which is roughly 9% of total revenue.

#### D. <u>Wastewater Charges/Fees</u>

Revenue collected and used for oversight of the Auburn Lake Trails On-Site Wastewater Disposal Zone is projected to total \$210,023 for FY 21-22, which is roughly 3% of the total revenues. This revenue expected to stay about the same for FY 22-23 and the projected revenue is \$220,420. The revenue represents homeowners' bimonthly fees collected separate from residential water costs for the State mandated oversight of wastewater activities in the Auburn Lake Trails subdivision. The amount also includes a minor amount for additional fees related to homeowner requested activities. Wastewater operating revenues for FY 22-23 and the last four years are summarized below.