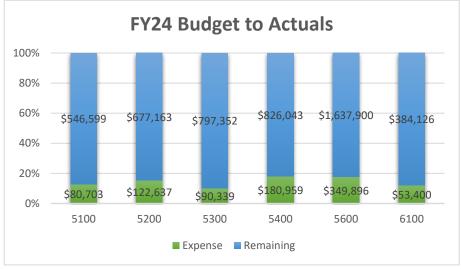

#### DISCUSSION

The financial reports included below are for Fiscal Year 2023-2024. The usual graphical representations of the remaining budget for each fund are shown below through July 31, 2023. There will be additional revenue received for FY23 through the end of September. At the August 24, 2023, Finance Committee meeting, it was recommended that we move quarterly Budget to Actuals reports. (Oct/Jan/Apr/July)

- Budget to Actuals FY23 through June 30, 2023 and FY24 for July 2023
- Pooled Cash FY23 through June 30, 2023 and FY24 for July 2023
- Monthly Check Report for July 2023
- Vendor Purchasing Report FY24 through July 31, 2023
- Purchase Order Report August & July 2023

List of Departments:

- 5100 Source of Supply
- 5200 Transmission & Distribution of Raw Water
- 5300 Water Treatment
- 5400 Transmission & Distribution of Treated Water
- 5600 Administration & Customer Service
- 6100 Auburn Lakes Trail Wastewater Zone