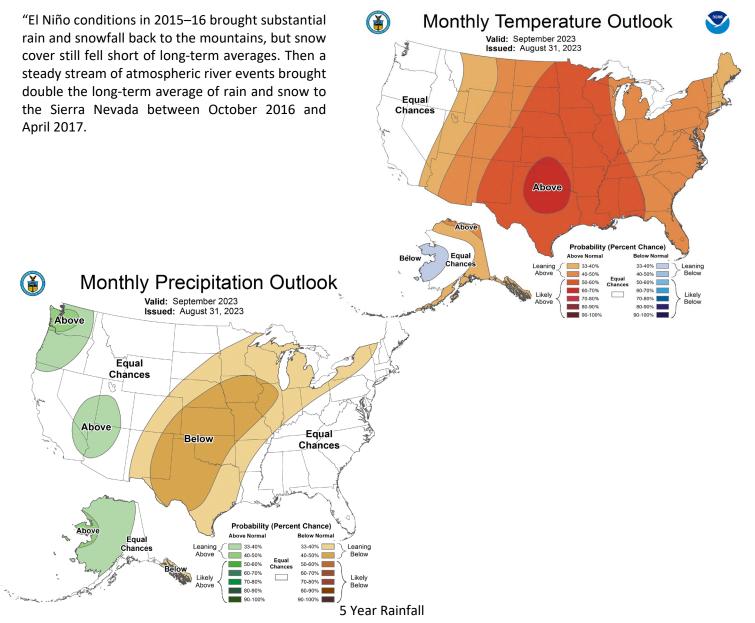

ns / 14,358 gallon/day average New Wastewater System 0 New CDS Tank 0 Rainfall 0 New Pump Tank 1927,412 0.17 0





Georgetown Divide Public Utility District6425 Main StreetP.O. Box 4240, Georgetown, CA 95634 ● (530) 333-4356 ● www.gd-pud.orgNicholas Schneider, General Manager

### **GEORGETOWN DIVIDE PUBLIC UTILITY DISTRICT**

# Auburn Lake Trails Wastewater Management Zone Report for August 2023

#### 6. D. Presented to the GDPUD Board of Directors by: Alexis Elliott

September 12, 2023

Again, the National Oceanic and Atmospheric Administration (NOAA) has us under the "equal chances" category for temperature and rain. I ran into quite a challenge as far as locating snow packs from our 97-98 winter. However, I was able to find some information on the winter of 16-17 from NOAA archives.



| Rainfall | Jan   | Feb   | Mar   | Apr  | May  | Jun  | Jul  | Aug  | Sep  | Oct   | Nov  | Dec   | Total |
|----------|-------|-------|-------|------|------|------|------|------|------|-------|------|-------|-------|
| 2023     | 14.66 | 8.05  | 15    | 0.33 | 1.23 | 0.07 | 0    | 0.17 |      |       |      |       | 39.51 |
| 2022     | 0.69  | 0.17  | 1.6   | 7.54 | 0.41 | 0.99 | 0    | 0    | 1.2  | 0.07  | 4.45 | 24.12 | 41.24 |
| 2021     | 9.10  | 4.72  | 4.30  | 0.14 | 0.01 | 0.00 | 0.02 | 0.00 | 0.93 | 14.29 | 2.84 | 16.59 | 52.94 |
| 2020     | 5.26  | 0.00  | 10.15 | 5.49 | 2.84 | 0.06 | 0.00 | 0.00 | 0.00 | 0.00  | 4.64 | 3.51  | 31.95 |
| 2019     | 10.00 | 18.09 | 6.89  | 2.02 | 6.50 | 0.00 | 0.00 | 0.00 | 1.30 | 0.40  | 1.88 | 11.13 | 58.21 |

### REPORT TO THE BOARD OF