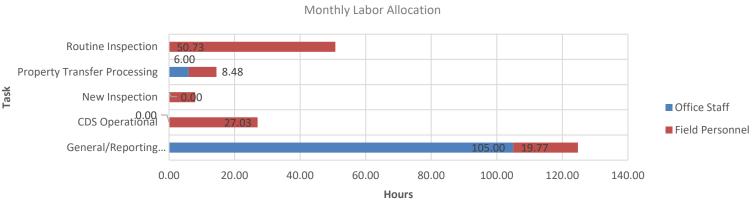

astewater Disposal System Lots - 900

#### **Field Activities**

#### <u>Reporting</u>

✓ Routine Inspections: 113 The monthly Sanitary Sewer Overflow (SSO) - No Spill Certification was submitted electronically to California Regional Property Transfer Processing: 5 Initial Water Quality Control Board on California Integrated Water 10e Follow Quality System (CIWQS) on September 1, 2023. 2Q Zone report Up Aug 1, Water Audit Validation Aug 9. 2a Follow Up Notes: Third Quarter Zone sampling completed. (GM-Wells, **New Inspection** 617 Station 16.) See Monthly tracking sheet. **Plan Review** 689,1453-54-0 55,1546-47 Weekly CDS Operational 5 CDS – Wastewater Discharge 0 445,100 gallons / 14,358 gallon/day average New Wastewater System 0 New CDS Tank 0 Rainfall 0 New Pump Tank 1927,412 0.17 0





Georgetown Divide Public Utility District6425 Main StreetP.O. Box 4240, Georgetown, CA 95634 ● (530) 333-4356 ● www.gd-pud.orgNicholas Schneider, General Manager

### **GEORGETOWN DIVIDE PUBLIC UTILITY DISTRICT**

# Auburn Lake Trails Wastewater Management Zone Report for August 2023

#### 6. D. Presented to the GDPUD Board of Directors by: Alexis Elliott

September 12, 2023

Again, the National Oceanic and Atmospheric Administration (NOAA) has us under the "equal chances" category for temperature and rain. I ran into quite a challenge as far as locating snow packs from our 97-98 winter. However, I was able to find some information on the winter of 16-17 from NOAA archives.



| Rainfall | Jan   | Feb   | Mar   | Apr  | May  | Jun  | Jul  | Aug  | Sep  | Oct   | Nov  | Dec   | Total |
|-