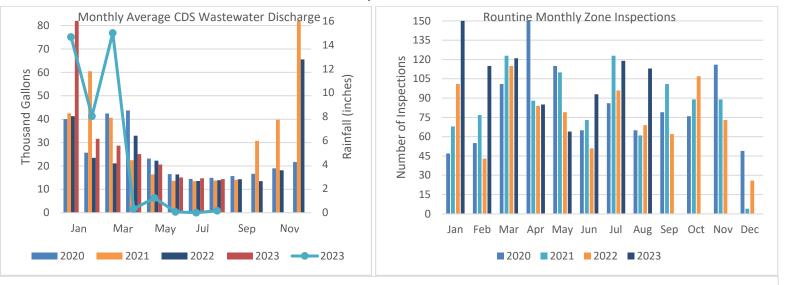

#### **D.** Water Resources Manager's Report

Water Resources Manager Alexis Elliott delivered the report which focused on the following items:

-Reports submitted the past month include the Zone report.

-The no-spill certification was received.

-Trees were removed from the Community Disposal System (CDS) field. The perimeter fencing is older, and this is in preparation for replacement.

-Predicted winter rainfall to be high beginning in November.